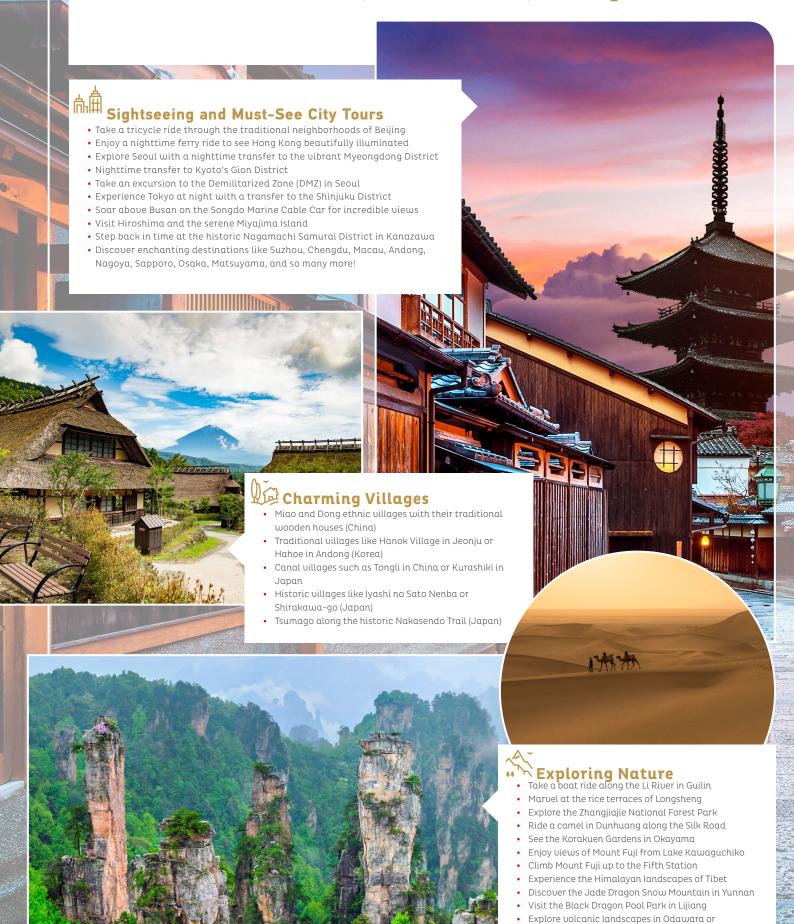

## **NEWS**

Traveling to these countries today means immersing yourself in an exotic, enigmatic, and fascinating world where the past, present, and future coexist in harmony. We invite you to experience, feel, and be inspired by the richness of Oriental culture while marveling at its extraordinary artistic heritage. Will you join us?

## Trips with Extension to the Silk Road

A once-in-a-lifetime journey that will immerse you in the history and culture of one of the most important trade routes of the ancient world. Explore ancient cities, breathtaking mountain landscapes, and the rich cultural heritage of the region. Experiences include a camel ride to the Crescent Moon Spring, a visit to the Flaming Mountains in Turpan, a tour of a local vineyard, enjoy a traditional meal in a yurt by Heavenly Lake in Urumgi.

# Trips with Extension to Tibet

Known as the "Roof of the World," Tibet offers majestic mountain views, vibrant monasteries, turquoise-blue lakes, and a chance to delve into the fascinating Tibetan culture. Connect with yourself, with nature, and with a spirituality that will leave an indelible mark on your soul.

#### Trips with Extension to Yunnan

This southwestern province of China will amaze you with its stunning landscapes, ranging from the snow-capped peaks of the Himalayas to lush tropical jungles. Immerse yourself in the traditional cultures of the region's diverse ethnic groups and marvel at its ancient historical cities.

#### Trips with Extension to Zhangjiajie

Step into the awe-inspiring world of Avatar! This one-of-a-kind destination brings nature to life with floating mountains, lush forests, and otherworldly landscapes. Explore spectacular rock formations, verdant trails, and breathtaking views. Ride the world's tallest outdoor elevator, the longest glass bridge, and a thrilling funicular that offers unparalleled views.