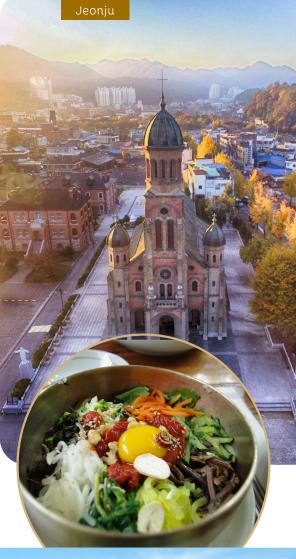

### Admission Included

- The Forbidden City in Beijing
- Cable car ride to the Great Wall of China
- Museum of the Terracotta Army in Xi'an
- Buddhist Caves of Longmen
- Panda Research and Breeding Center in Chengdu
- Potala Palace in Lhasa
- Suwon Fortress
- Hanok Village in Jeonju
- Asakusa Temple in Tokyo
- Toyota Museum in Nagoya
- Himeji Castle
- Nikko Temples
- High-speed trains to Shanghai, Xi'an, Kyoto, Hiroshima, or Tokyo
- Dinosaur Museum in Katsuyama
- Jigokudani Monkey Park