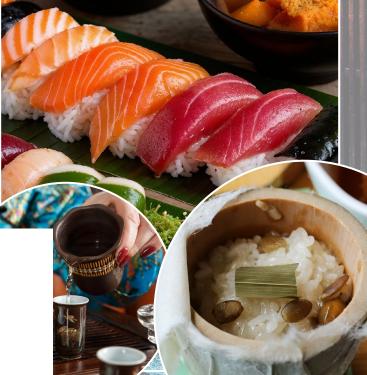

### **Culinary Experiences**

- Traditional Japanese dinner in Kawaguchiko
- Vegetarian dinner at a monastery on Mount Koya
- Learn how to make traditional sauce in Sunchang
- Bamboo-cooked rice in Damyang
- Tea ceremony in Shanghai
- Visit a local vineyard in Turpan
- Meal in a yurt by Heavenly Lake in Urumqi