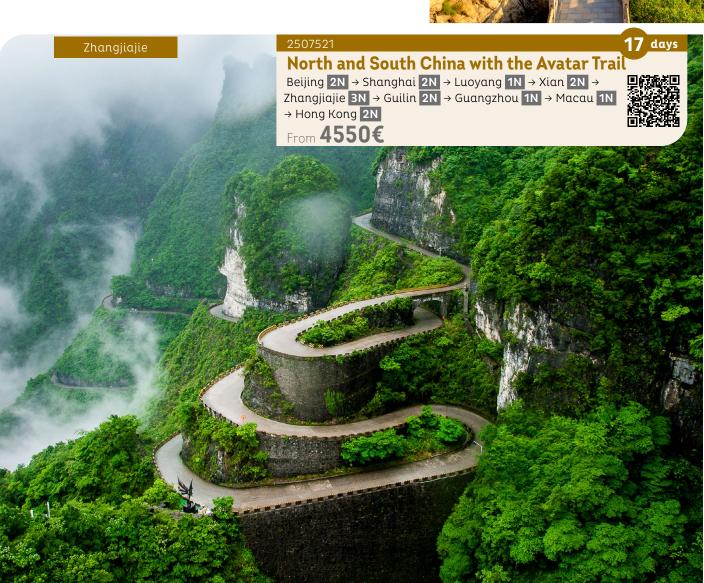

#### Trips with Extension to Zhangjiajie

Step into the awe-inspiring world of Avatar! This one-of-a-kind destination brings nature to life with floating mountains, lush forests, and otherworldly landscapes. Explore spectacular rock formations, verdant trails, and breathtaking views. Ride the world's tallest outdoor elevator, the longest glass bridge, and a thrilling funicular that offers unparalleled views.

#### **Authentic China and Avatar Dreams**

Beijing  $2N \rightarrow Shanghai \ 2N \rightarrow Luoyang \ 1N \rightarrow Xian \ 2N \rightarrow$ Zhangjiajie 3N

From **2830€** 

#### Discover the Magic of Avatar in China

Beijing 2N → Xian 2N → Zhangjiajie 3N → Guilin 2N → Guangzhou 1N → Macau 1N → Hong Kong 2N

From **3844€** 