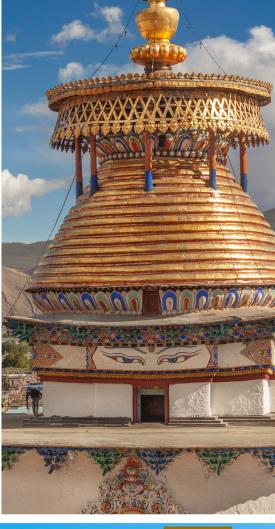

# Trips with Extension to Tibet

Known as the "Roof of the World," Tibet offers majestic mountain views, vibrant monasteries, turquoise-blue lakes, and a chance to delve into the fascinating Tibetan culture. Connect with yourself, with nature, and with a spirituality that will leave an indelible mark on your soul.