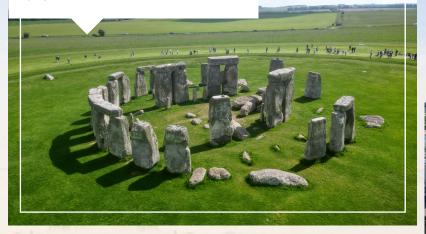

#### Stonehenge (England) We'll visit one of the most famous

We'll visit one of the most famous prehistoric monuments in the world, a mysterious circle of stones whose exact purpose remains unknown.