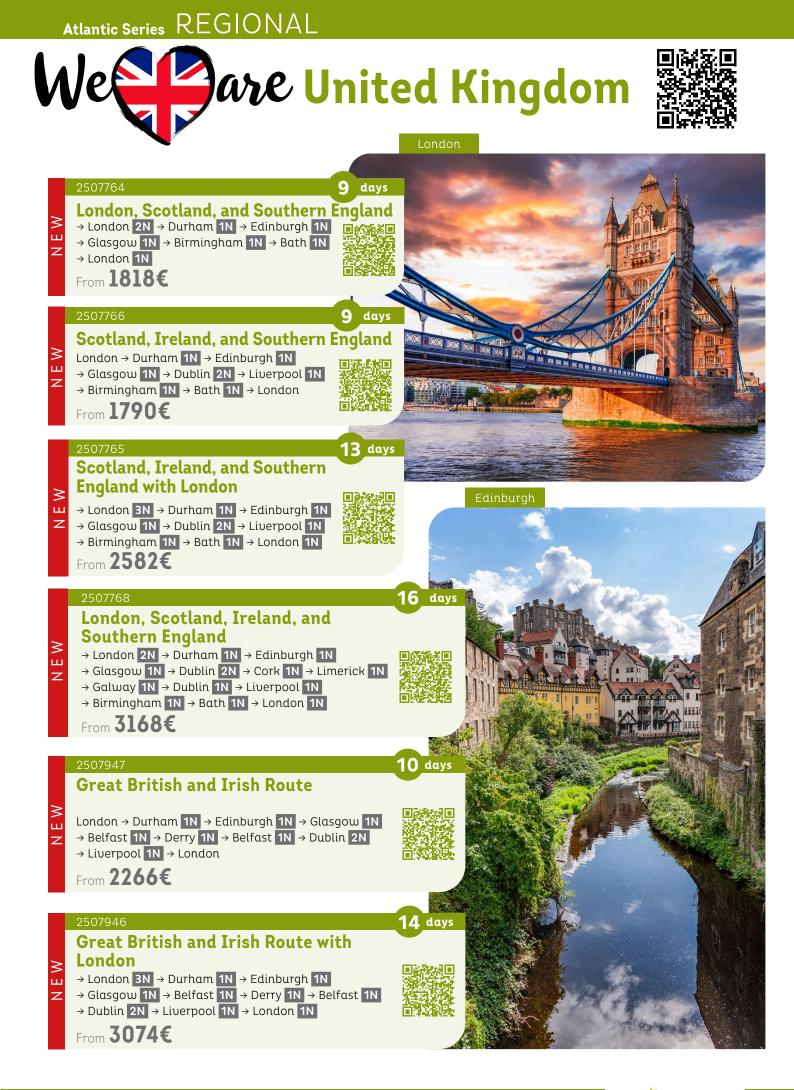

|   | 2507950                                                                                      | 10 days |
|---|----------------------------------------------------------------------------------------------|---------|
|   | Emerald Isle Route                                                                           |         |
| ≥ | $\rightarrow$ Belfast 1N $\rightarrow$ Derry 1N $\rightarrow$ Belfast 1N                     |         |
| ш | $\rightarrow$ Dublin <b>2N</b> $\rightarrow$ Cork <b>1N</b> $\rightarrow$ Limerick <b>1N</b> |         |
| Z | $\rightarrow$ Galway <b>1N</b> $\rightarrow$ Dublin <b>1N</b>                                |         |
|   | From <b>2195€</b>                                                                            |         |

a frank i frank stal







2507949 days **Great British and Irish Route from** North to South, Ending in Dublin London  $\rightarrow$  Durham 1N  $\rightarrow$  Edinburgh 1N  $\rightarrow$  Glasgow 1N → Belfast  $1N \rightarrow Derry 1N \rightarrow Belfast 1N \rightarrow Dublin 2N$  $\rightarrow$  Cork 1N  $\rightarrow$  Limerick 1N  $\rightarrow$  Galway 1N  $\rightarrow$  Dublin 1N From **2839€** 16 days 2507948 Great British Route and Ireland from North to South with London, Ending in Dublin  $\rightarrow$  London 3N  $\rightarrow$  Durham 1N  $\rightarrow$  Edinburgh 1N  $\rightarrow$  Glasgow 1N  $\rightarrow$  Belfast 1N  $\rightarrow$  Derry 1N  $\rightarrow$  Belfast 1N  $\rightarrow$  Dublin 2N  $\rightarrow$  Cork 1N  $\rightarrow$  Limerick 1N  $\rightarrow$  Galway 1N  $\rightarrow$  Dublin 1N From