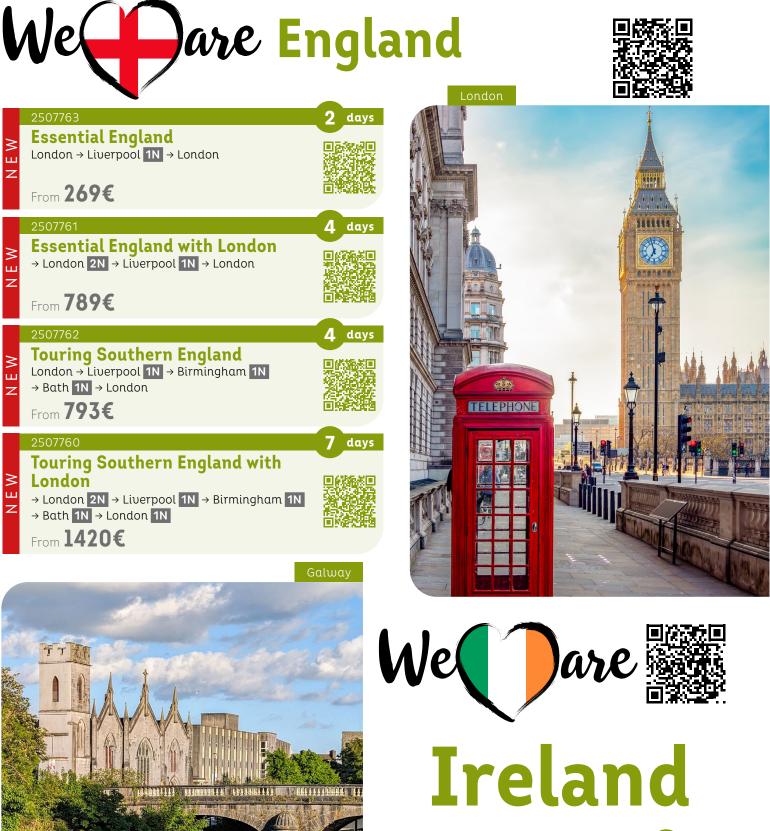

Series**



# **Featured Circuits**





## **Burgundy, Alsace and Black Forest** Barcelona $\rightarrow$ Carcassonne 1N

 $\rightarrow$  Marseille 1N  $\rightarrow$  Lyon 1N  $\rightarrow$  Dijon 1N  $\rightarrow$  Strasbourg 1N  $\rightarrow$  Baden-Baden 1N

 $\rightarrow$  Frankfurt **1N**  $\rightarrow$  Paris **1N** 

From **1450€** 





1000



## Spain, south of France, **Burgundy and Alsace**

Madrid  $\rightarrow$  Bordeaux 1N  $\rightarrow$  Lourdes 1N  $\rightarrow$  Marseille **1N**  $\rightarrow$  Lyon **1N**  $\rightarrow$  Dijon **1N**  $\rightarrow$  Strasbourg 1N  $\rightarrow$  Paris 1N From **1323€** 



8 days

## **Atlantic Series**



## **Featured Circuits**





## **Atlantic Series**



78 Europamund

# **Featured Circuits**





## **REGIONAL** Atlantic Series



WERE AN TO LEAST ALL AND MUCH IN MALL AND ADDRESS OF



|   | 2507950                                                                                      | 10 days |
|---|----------------------------------------------------------------------------------------------|---------|
|   | Emerald Isle Route                                                                           |         |
| ≥ | $\rightarrow$ Belfast 1N $\rightarrow$ Derry 1N $\rightarrow$ Belfast 1N                     |         |
| ш | $\rightarrow$ Dublin <b>2N</b> $\rightarrow$ Cork <b>1N</b> $\rightarrow$ Limerick <b>1N</b> |         |
| Z | $\rightarrow$ Galway <b>1N</b> $\rightarrow$ Dublin <b>1N</b>                                |         |
|   | From <b>2195€</b>